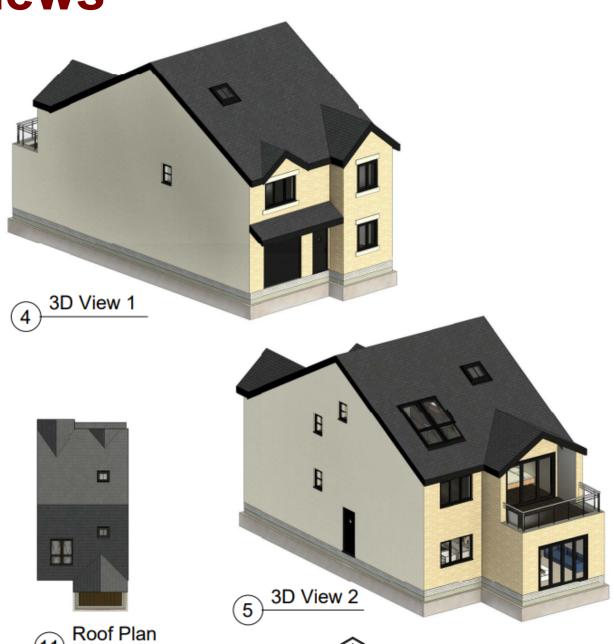

Planning Committee Meeting

12 July 2022





21/01329/FUL

Wise Marys Farm, 263 Hoghton Lane, Houghton

Application for technical details consent for the demolition of existing buildings and erection of four dwelling houses and associated development pursuant to permission in principle 20/01048/PIP

## **Location Plan**



## **Aerial photo**



# Site Layout (1)









#### **Proposed House Type – Elevations**



### **Proposed House Type – Floorplans**



## **3D views**



# 3D images (1)



#### A 1002002 LE Amerikanis to she pie

Abbie Homes

Residential Development Wise Marys Farm, Highton, Preston

Vault 3 Tracity (Part) L.F.

21012-322-A



# 3D images (2)

None The descing is the property of The intelligent Gauige Cartine List and copylight is mean-set by team. This drawing is not index exploor disclosuring on the any anadomized parameterization for prior writes conserved The intelligent Energy Cartine Last.

contracts from His desting

andarian of any components and ordering of materials and pipment

il materiale and anti-manylip is in it associants with the carrier



A 1012002 LE Amendments to alle plan

Abbie Homes

Residential Development Wise Marys Farm, Hoghton, Preston

Nonty Propage/Part: Vaula 2 Non Hanty None NOR21 LE date

21012-321-A