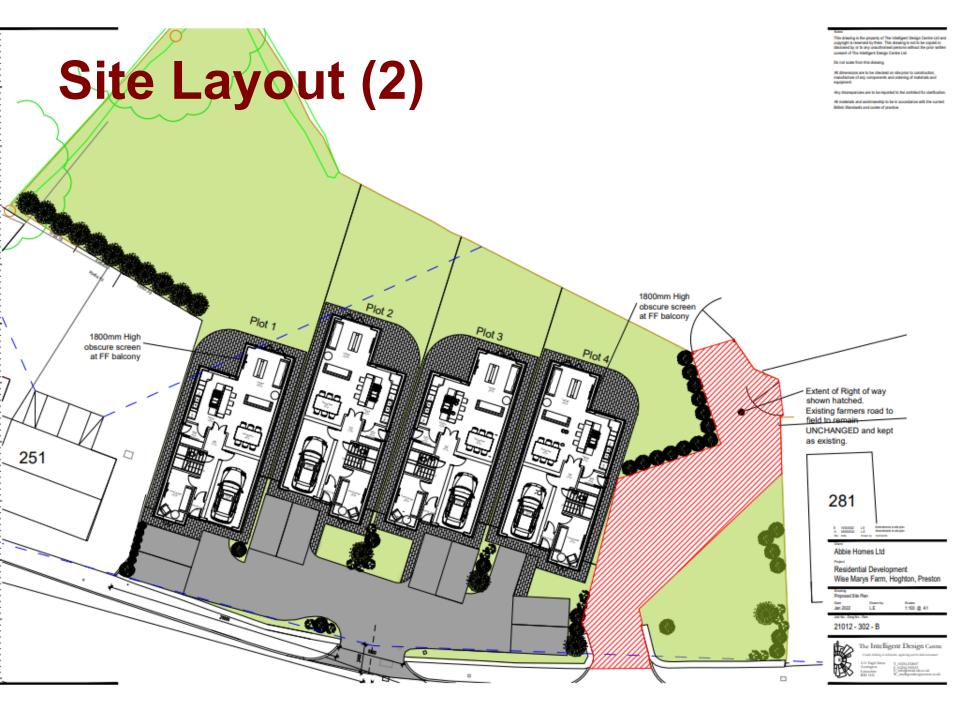

Planning Committee Meeting

12 July 2022





21/01329/FUL

Wise Marys Farm, 263 Hoghton Lane, Houghton

Application for technical details consent for the demolition of existing buildings and erection of four dwelling houses and associated development pursuant to permission in principle 20/01048/PIP

## **Location Plan**



## **Aerial photo**



# Site Layout (1)









#### **Proposed House Type – Elevations**



### **Proposed House Type – Floorplans**



## **3D views**



# 3D images (1)



#### A 1002002 LE Amerikanis to she pie

Abbie Homes

Residential Development Wise Marys Farm, Highton, Preston

Vault 3 Tracity (Part) L.F.

21012-322-A



# 3D images (2)

None The descing is the property of The intelligent Gauige Cartine List and copylight is mean-set by team. This drawing is not index exploor disclosuring on the any anadomized parameterization for prior writes conserved The intelligent Energy Cartine Last.

contracts from His desting

andarian of any components and ordering of materials and pipment

il materiale and anti-manylip is in it associants with the carrier



A 1012002 LE Amendments to alle plan

Abbie Homes

Residential Developmen