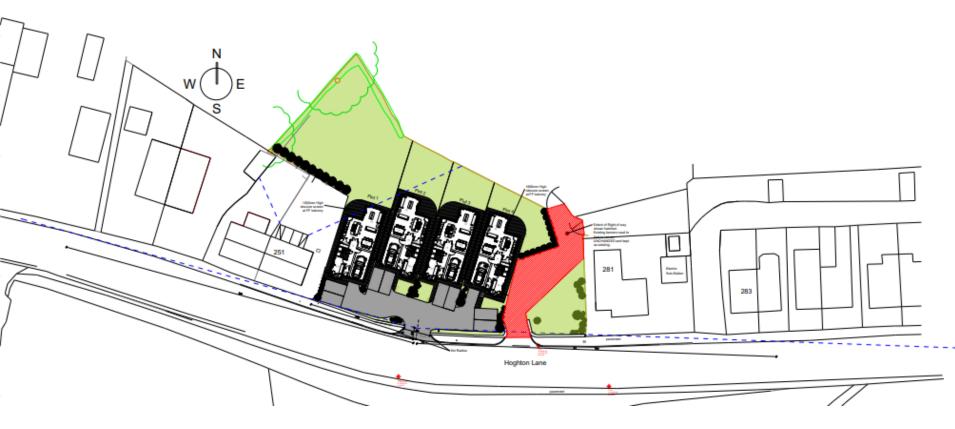

Planning Committee Meeting

12 July 2022





21/01329/FUL

Wise Marys Farm, 263 Hoghton Lane, Houghton

Application for technical details consent for the demolition of existing buildings and erection of four dwelling houses and associated development pursuant to permission in principle 20/01048/PIP

## **Location Plan**



## **Aerial photo**



# Site Layout (1)









#### **Proposed House Type – Elevations**



### **Proposed House Type – Floorplans**



## **3D views**



# 3D images (1)



#### A 1002002 LE Amerikanis to she pie

Abbie Homes

Residential Development Wise Marys Farm, Highton, Preston

Vault 3 Tracity (Part) L.F.

21012-322-A



# 3D images (2)

None The descing is the property of The intelligent Gauige Cartine List and copylight is mean-set by team. This drawing is not index exploor disclosuring on the any anadomized parameterization for prior writes conserved The intelligent Energy Cartine Last.

contracts from His desting

andarian of any components and ordering of materials and pipment

il materiale and anti-manylip is in it associants with the carrier



A 1012002 LE Amendments to alle plan

Abbie Homes

Residential Developm