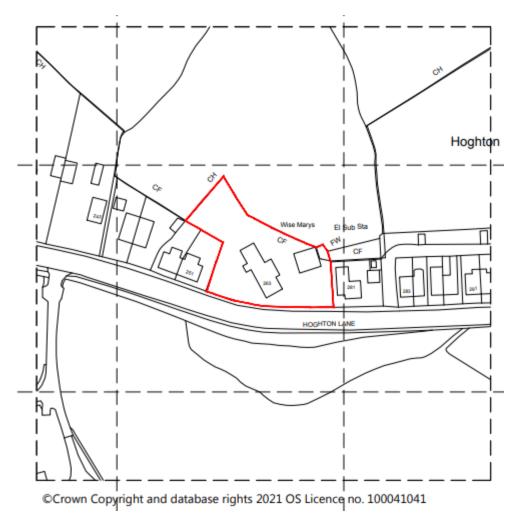

Planning Committee Meeting

12 July 2022





21/01329/FUL

Wise Marys Farm, 263 Hoghton Lane, Houghton

Application for technical details consent for the demolition of existing buildings and erection of four dwelling houses and associated development pursuant to permission in principle 20/01048/PIP

## **Location Plan**



## **Aerial photo**



# Site Layout (1)









#### **Proposed House Type – Elevations**



### **Proposed House Type – Floorplans**



## **3D views**



# 3D images (1)



#### A 1002002 LE Amerikanis to she pie

Abbie Homes

Residential Development Wise Marys Farm, Highton, Preston

Vault 3 Tracity (Part) L.F.

21012-322-A



# 3D images (2)

None The descing is the property of The intelligent Gauige Cartine List and copylight is mean-set by team. This drawing is not index exploor disclosuring on the any anadomized parameterization for prior writes conserved The intelligent Energy Cartine Last.

contracts from His desting

andarian of any components and ordering of materials and pipment

il materiale and anti-manylip is in it associants with the carrier



A 1012002 LE Amendments t