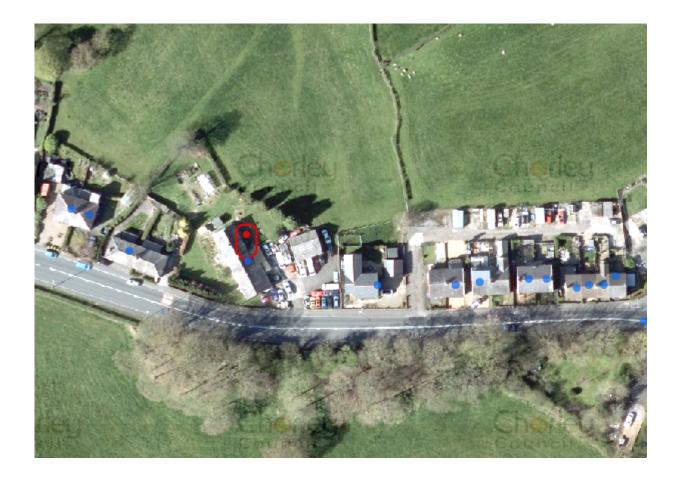

Planning Committee Meeting

12 July 2022





21/01329/FUL

Wise Marys Farm, 263 Hoghton Lane, Houghton

Application for technical details consent for the demolition of existing buildings and erection of four dwelling houses and associated development pursuant to permission in principle 20/01048/PIP

## **Location Plan**



## **Aerial photo**



# Site Layout (1)









#### **Proposed House Type – Elevations**



### **Proposed House Type – Floorplans**



## **3D views**



# 3D images (1)



#### A 1002002 LE Amerikanis to she pie

Abbie Homes

Residential Development Wise Marys Farm, Highton, Preston

Vault 3 Tracity (Part) L.F.

21012-322-A



# 3D images (2)

None The descing is the property of The intelligent Gauige Cartine List and copylight is mean-set by team. This drawing is not index exploor disclosuring on the any anadomized parameterization for prior writes conserved The intelligent Energy Cartine Last.

contracts from His desting

andarian of any components and ordering of materials and pipment

il materiale and anti-manylip is in it associants with the carrier



A 1012002 LE Amendments to alle plan

Abbie Home