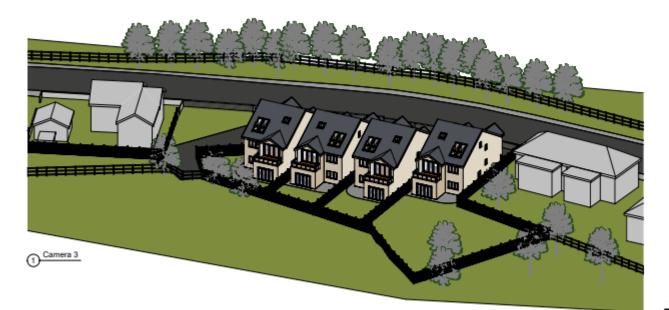

# 3D images (1)

#### A 1002002 LE Amerikanis to she pie

Abbie Homes

Residential Development Wise Marys Farm, Highton, Preston

Vault 3 Tracity (Part) L.F.

21012-322-A