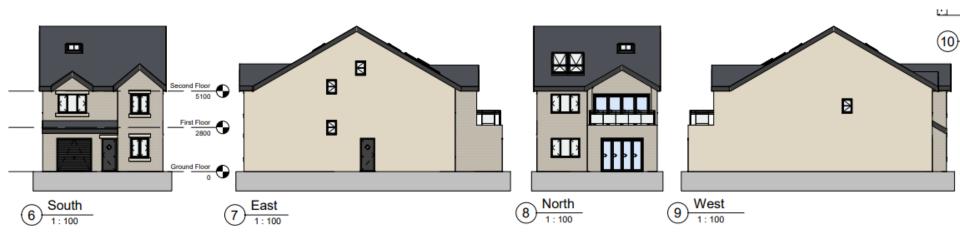

Planning Committee Meeting

12 July 2022





21/01329/FUL

Wise Marys Farm, 263 Hoghton Lane, Houghton

Application for technical details consent for the demolition of existing buildings and erection of four dwelling houses and associated development pursuant to permission in principle 20/01048/PIP

## **Location Plan**



## **Aerial photo**



# Site Layout (1)









#### **Proposed House Type – Elevations**



### **Proposed House Type – Floorplans**



## **3D views**



# 3D images (1)



#### A 1002002 LE Amerikanis to she pie

Abbie Homes

Residential Development Wise Marys Farm, Highton, Preston

Vault 3 Tracity (Part) L.F.

21012-322-A



# 3D images (2)

None The descing is the property of The intelligent Gauige Cartine List and copylight is mean-set by team. This drawing is not index exploor disclosuring on the any anadomized parameterization for prior writes conserved The intelligent Energy Cartine Last.

contracts from His desting

andarian of any components and ordering of materials and pipment

il materiale and anti-manylip is in it associants with the carrier



A 1012002 LE Amendments to alle plan

Abbie Homes

Residential Development Wise Marys Farm, Hoghton, Preston

Nonty Prop