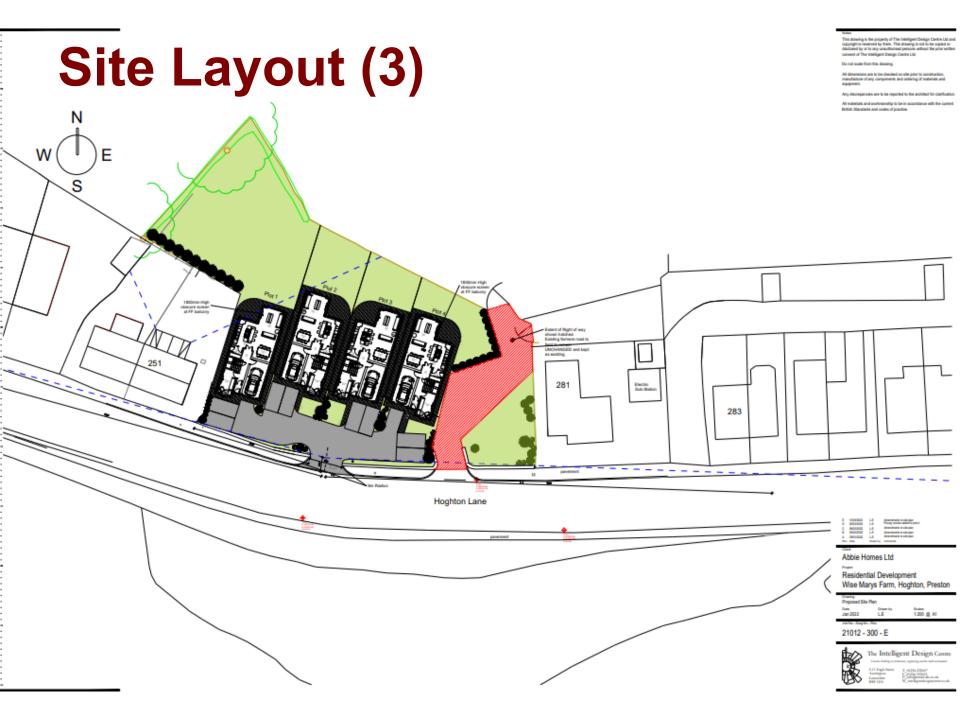

Planning Committee Meeting

12 July 2022





21/01329/FUL

Wise Marys Farm, 263 Hoghton Lane, Houghton

Application for technical details consent for the demolition of existing buildings and erection of four dwelling houses and associated development pursuant to permission in principle 20/01048/PIP

## **Location Plan**



## **Aerial photo**



# Site Layout (1)









#### **Proposed House Type – Elevations**



### **Proposed House Type – Floorplans**



## **3D views**



# 3D images (1)



#### A 1002002 LE Amerikanis to she pie

Abbie Homes

Residential Development Wise Marys Farm, Highton, Preston

Vault 3 Tracity (Part) L.F.

21012-322-A



# 3D images (2)

None The descing is the property of The intelligent Gauige Cartine List and copylight is mean-set by team. This drawing is not index exploor disclosuring on the any anadomized parameterization for prior writes conserved The intelligent Energy Cartine Last.

contracts from His desting

andarian of any components and ordering of materials and pipment

il materiale and anti-manylip is in it associants with the carrier



A 1012002 LE Amendments to alle plan

Abbie Homes

Residential Development