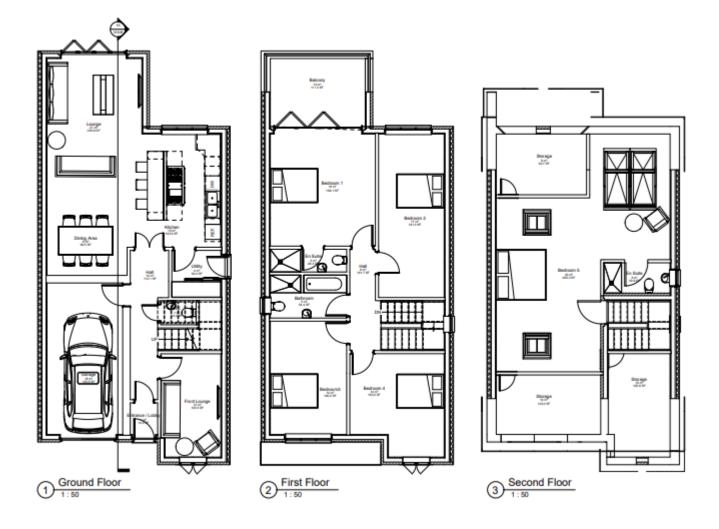

Planning Committee Meeting

12 July 2022





21/01329/FUL

Wise Marys Farm, 263 Hoghton Lane, Houghton

Application for technical details consent for the demolition of existing buildings and erection of four dwelling houses and associated development pursuant to permission in principle 20/01048/PIP

## **Location Plan**



## **Aerial photo**



# Site Layout (1)









#### **Proposed House Type – Elevations**



### **Proposed House Type – Floorplans**



## **3D views**



# 3D images (1)



#### A 1002002 LE Amerikanis to she pie

Abbie Homes

Residential Development Wise Marys Farm, Highton, Preston

Vault 3 Tracity (Part) L.F.

21012-322-A



# 3D images (2)

None The descing is the property of The intelligent Gauige Cartine List and copylight is mean-set by team. This drawing is not index exploor disclosuring on the any anadomized parameterization for prior writes conserved The intelligent Energy Cartine Last.

contracts from His desting

andarian of any components and ordering of materials and pipment

il materiale and anti-manylip is in it associants with the carrier



A 1012002 LE Amendments to alle plan

Abbie Homes

Residential Development Wise Marys Farm, Hoghton, Preston

Nonty Propage/Part: Vaula 2 Non Hanty None NOR21 LE da